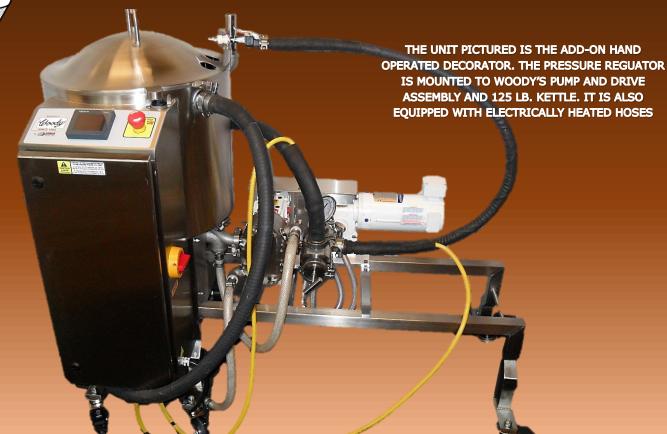

## **BASIC MACHINE**

- VAILABLE AS A SELF-CONTAINED UNIT AND INCLUDES A CAST IRON PUMP WITH A PRESSURE SELECTOR SYSTEM, INTERNAL HEATING AND CONTROL
- ALSO INCLUDED ARE PRESSURE AND TEMPERATURE GAUGES, A SANITARY STAINLESS STEEL HOOD, DOUBLE OUTLET ADAPTER AND VALVE, TWO HIGH PRESSURE HOSES AND A BOX OF 48 DIFFERENT DECORATING TUBES

- TYPICALLY THIS
  UNIT IS ATTACHED TO
  A SUPPLY KETTLE AND
  PUMP ASSEMBLY AND
  USES THE HOT WATER
  FROM THE SUPPLY
  KETTLE FOR WARMTH
  WITHIN THE WATER
  JACKET
- THE ADD-ON UNIT DISASSEMBLES EASILY FOR CLEANING BY UTILIZING TRICLOVER ADAPTERS